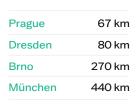

### **BENEFITS**

Size 25,164 m<sup>2</sup>

- Strategically located, only 30 minutes drive from Prague
- Easy highway connection to D8 and the international highway grid
- Region with sufficient workforce
- BREEAM very good
- Suitable for easy manufacturing or logistic
- Building permit is to be obtained soon
- Type: Built-to-Suit (BTS)