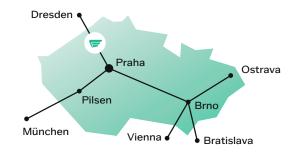

### **BENEFITS**

Size 25,164 m<sup>2</sup>

- Strategically located, only 30 minutes drive from Prague
- Easy highway connection to D8 and the international highway grid
- Region with sufficient workforce
- BREEAM very good
- Suitable for easy manufacturing or logistic
- Building permit is to be obtained soon
- Type: Built-to-Suit (BTS)