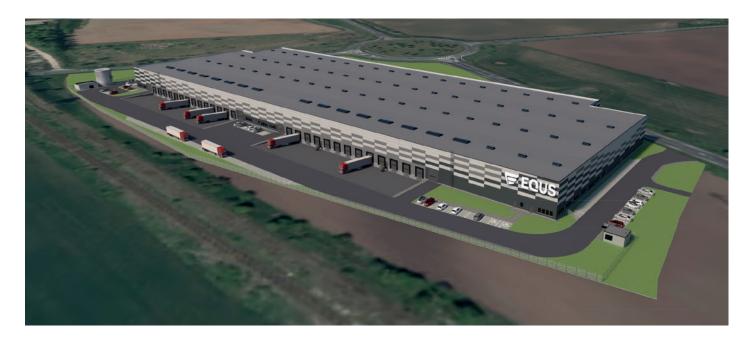

# **EQUS Park Lovosice**

Premium environment friendly production and warehouse facility in new location Lovosice.

### **BENEFITS**

Size 25,164 m<sup>2</sup>

- Strategically located, only 30 minutes drive from Prague
- Easy highway connection to D8 and the international highway grid
- Region with sufficient workforce
- BREEAM very good
- Suitable for easy manufacturing or logistic
- Building permit is to be obtained soon
- Type: Built-to-Suit (BTS)