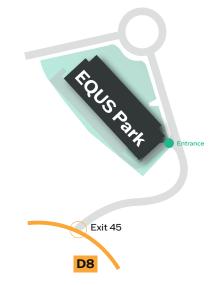

### **BENEFITS**

Size 25,164 m<sup>2</sup>

- Strategically located, only 30 minutes drive from Prague
- Easy highway connection to D8 and the international highway grid
- Region with sufficient workforce
- BREEAM very good
- Suitable for easy manufacturing or logistic
- Building permit is to be obtained soon
- Type: Built-to-Suit (BTS)